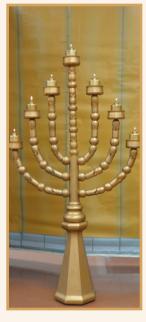

The Old Testament Hebrew Tabernacle is a picture model that reveals:

- The Tabernacle curtains and coverings, as they reveal the dwelling place of God.
- The mystery of the ark as it reveals the One True God.
- The Courtyard activity as it reveals how to come into the presence God.
- Inside the Holy Place as it reveals how to worship and serve the Lord.