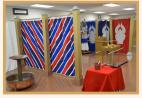

The Old Testament Hebrew Tabernacle is a picture model that reveals:

- The Tabernacle curtains and coverings, as they reveal the dwelling place of God.
- The mystery of the ark as it reveals the One True God.
- The Courtyard activity as it reveals how to come into the presence God.
- Inside the Holy Place as it reveals how to worship and serve the Lord.

These are just some of the many lessons illustrated and taught with this Tabernacle model.

This portable model is up to 50 feet long by 15 feet wide. Model Includes:

- Life size model of high priest
- Life size animals
- Lecture series and walk through tours
- Learn spiritual truths from this Old Testament model of God's house.