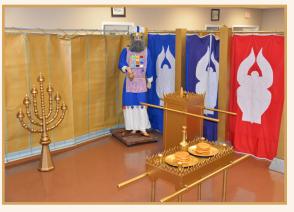

## Large Model of the Tabernacle

Hebrews 9:23 ... the patterns of things in the heavens ...
Hebrews 9:24 ... the figures of the true ...

Hebrews 9:11 But Christ being come an high priest of good things to come . . .

The Old Testament Hebrew Tabernacle is a picture model that reveals:

- The Tabernacle curtains and coverings, as they reveal the dwelling place of God.
- The mystery of the ark as it reveals the One True God.
- The Courtyard activity as it reveals how to come into the presence God.
- Inside the Holy Place as it reveals how to worship and serve the Lord.

These are just some of the many lessons illustrated and taught with this Tabernacle model.

This portable model is up to 50 feet long by 15 feet wide. Model Includes:

- Life size model of high priest
- Life size animals
- Lecture series and walk through tours
- Learn spiritual truths from this Old Testament model of God's house.